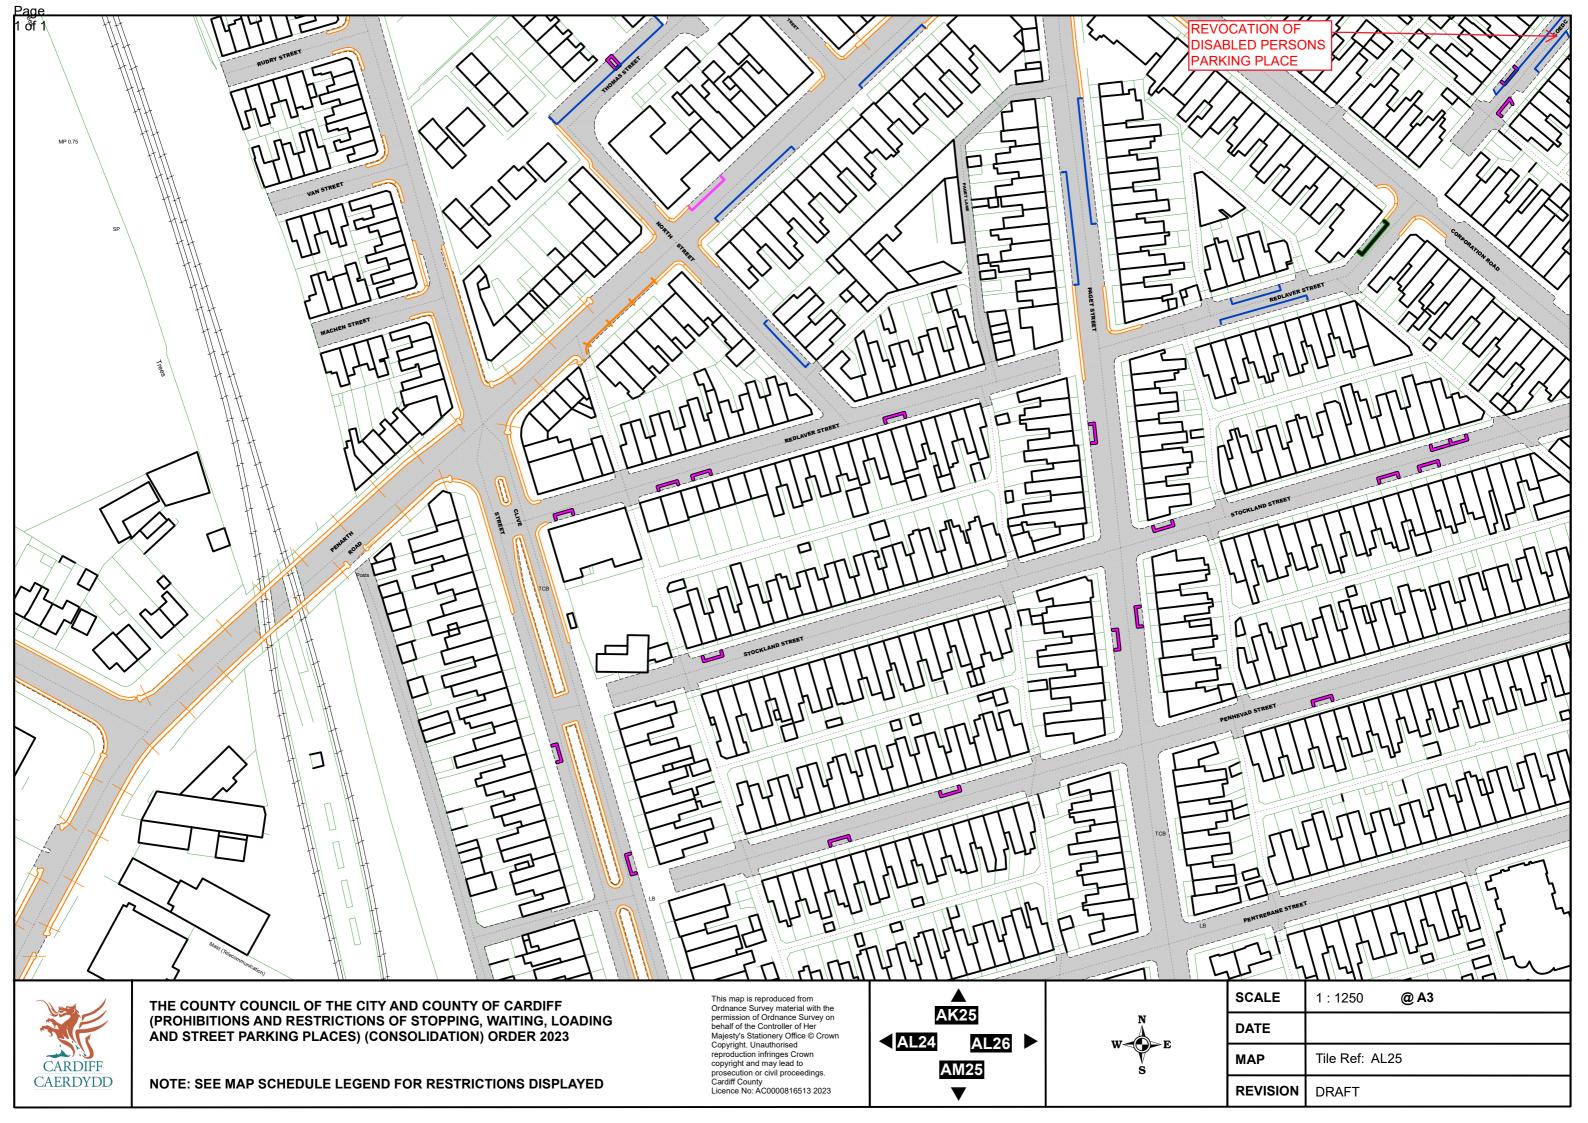

## THE COUNTY COUNCIL OF THE CITY AND COUNTY OF CARDIFF (PROHIBITIONS AND RESTRICTIONS OF STOPPING, WAITING, LOADING AND STREET PARKING PLACES) (CONSOLIDATION) ORDER 2023 (AMENDMENT NO.4) ORDER 2024

The County Council of the City and County of Cardiff in exercise of its powers under the Road Traffic Regulation Act 1984 (as amended) ("the 1984 Act"), Part IV of Schedule 9 of the 1984 Act, and of all other enabling powers and after consultation with the Chief Officer, South Wales Police, in accordance with Part III of Schedule 9 of the 1984 Act, proposes making an Order the general effect of which will be to remove the Disabled Persons' Parking Place in Coedcae Street in the vicinity of 14 Coedcae Street and reinstate residents parking (as shown on Map Tile Reference AL25 annexed to the draft Order).